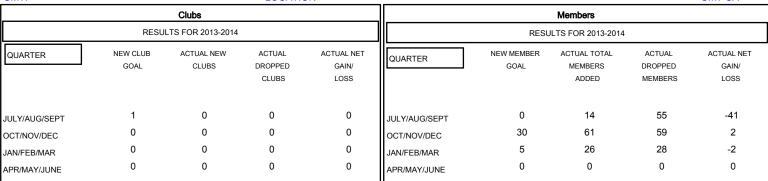

## District N 2

Results as of: 2/28/2014

GMT: TERRY GRAHAM LOCATION NOVA SCOTIA GMT CA 2

| DROPPED CLUBS: 0 |     | 42 CLUBS OF 69 ADDED 1 OR MORE<br>NEW MEMBERS | GENDER DISTRIBUTION  MALE 1,299 (74.02%) |              |     |
|------------------|-----|-----------------------------------------------|------------------------------------------|--------------|-----|
| DROPPED MEMBERS  |     |                                               | FEMALE                                   | 456 (25.98%) |     |
| DECEASED         | 20  | CLICK HERE FOR HEALTH ASSESSMENT DATA         |                                          |              |     |
| CLUB CANCELLED   | 0   |                                               |                                          |              | 334 |
| OTHER            | 122 |                                               | HEAD OF HOUSEHOLD 16                     |              | 164 |
| TOTAL            | 142 |                                               | NON-HEAD OF HOUSEHOLD                    |              | 170 |