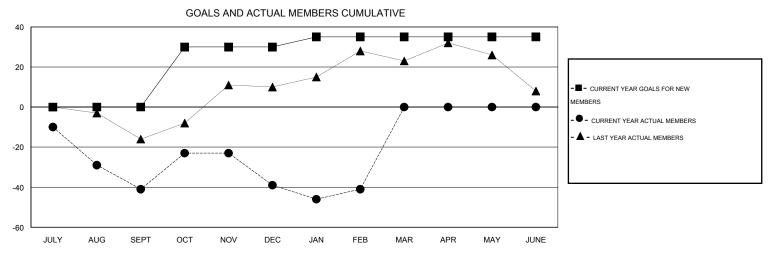

## District N 2

Results as of: 2/28/2014

GMT: TERRY GRAHAM LOCATION NOVA SCOTIA GMT CA 2

| DROPPED CLUBS: 0 |     | 42 CLUBS OF 69 ADDED 1 OR MORE<br>NEW MEMBERS | GENDER DISTRIBUTION  MALE 1,299 (74.02%) |              |     |
|------------------|-----|-----------------------------------------------|------------------------------------------|--------------|-----|
| DROPPED MEMBERS  |     |                                               | FEMALE                                   | 456 (25.98%) |     |
| DECEASED         | 20  | CLICK HERE FOR HEALTH ASSESSMENT DATA         |                                          |              |     |
| CLUB CANCELLED   | 0   |                                               |                                          |              | 334 |
| OTHER            | 122 |                                               | HEAD OF HOUSEHOLD 16                     |              | 164 |
| TOTAL            | 142 |                                               | NON-HEAD OF HOUSEHOLD                    |              | 170 |